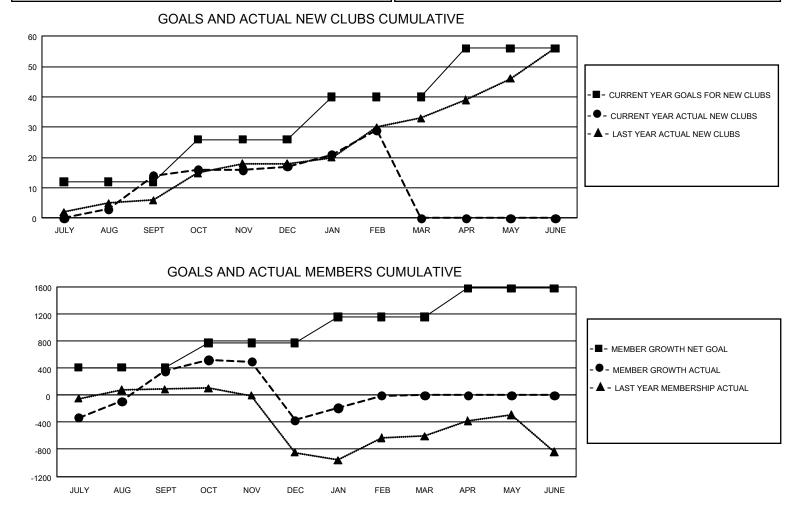

## GMT MONTHLY MEMBERSHIP PROGRESS REPORT Results as of: 2/29/2020

Multiple District 301

LOCATION: PHILIPPINES

GMT: OPEN

GMT CA 5 - E

| Clubs                                      |                |              |               | Members                                    |                        |                         |                                                    |  |
|--------------------------------------------|----------------|--------------|---------------|--------------------------------------------|------------------------|-------------------------|----------------------------------------------------|--|
|                                            | RESULTS FOR    | R 2019-2020  |               | RESULTS FOR 2019-2020                      |                        |                         |                                                    |  |
| QUARTER                                    | NEW CLUB GOAL  | NEW CLUBS    | DROPPED CLUBS | QUARTER MEME                               | BER GROWTH NET<br>GOAL | MEMBER GROWTH<br>ACTUAL | DROPPED<br>MEMBERS ACTUAI<br>(including transfers) |  |
| JULY/AUG/SEPT                              | 36<br>42       | 14<br>3      | 18<br>16      | JULY/AUG/SEPT                              | 1,230<br>1,095         | 1,197<br>640            | 757<br>1,327                                       |  |
| OCT/NOV/DEC<br>JAN/FEB/MAR<br>APR/MAY/JUNE | 42<br>42<br>48 | 3<br>12<br>0 | 4             | OCT/NOV/DEC<br>JAN/FEB/MAR<br>APR/MAY/JUNE | 1,140<br>1,275         | 1,074<br>0              | 335<br>0                                           |  |